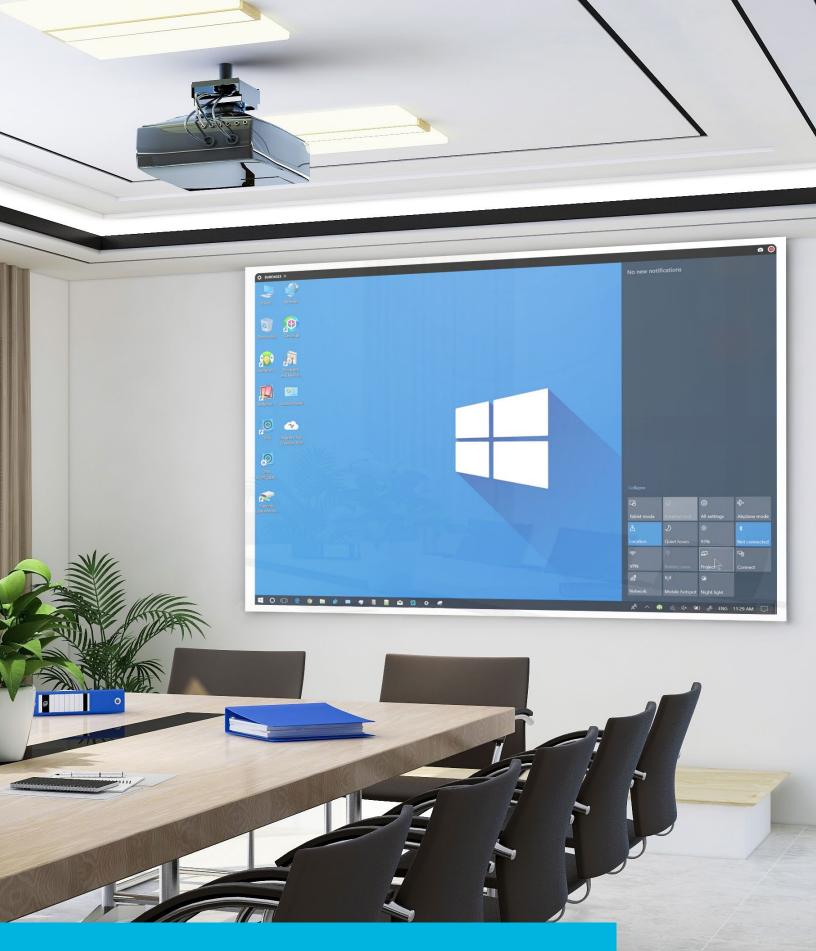

#### PROJECTION GLASS MARKERBOARD

Projection glass markerboards are dual use products that work with screen projectors and offer glass writeability. Projection glass comes in a matte finish and can be custom tailored to your projectors position or we can provide end-to-end service for complete installation.

Projection Glass Markerboards by Miller Glassworks are available in matte and acrylic solutions based on job needs and markerboard size.

Our SmartMark Glass markerboards feature low-iron tempered safety glass that allow for the perfect optical clarity and writeability, We offer *standard and matte glass solutions.* 