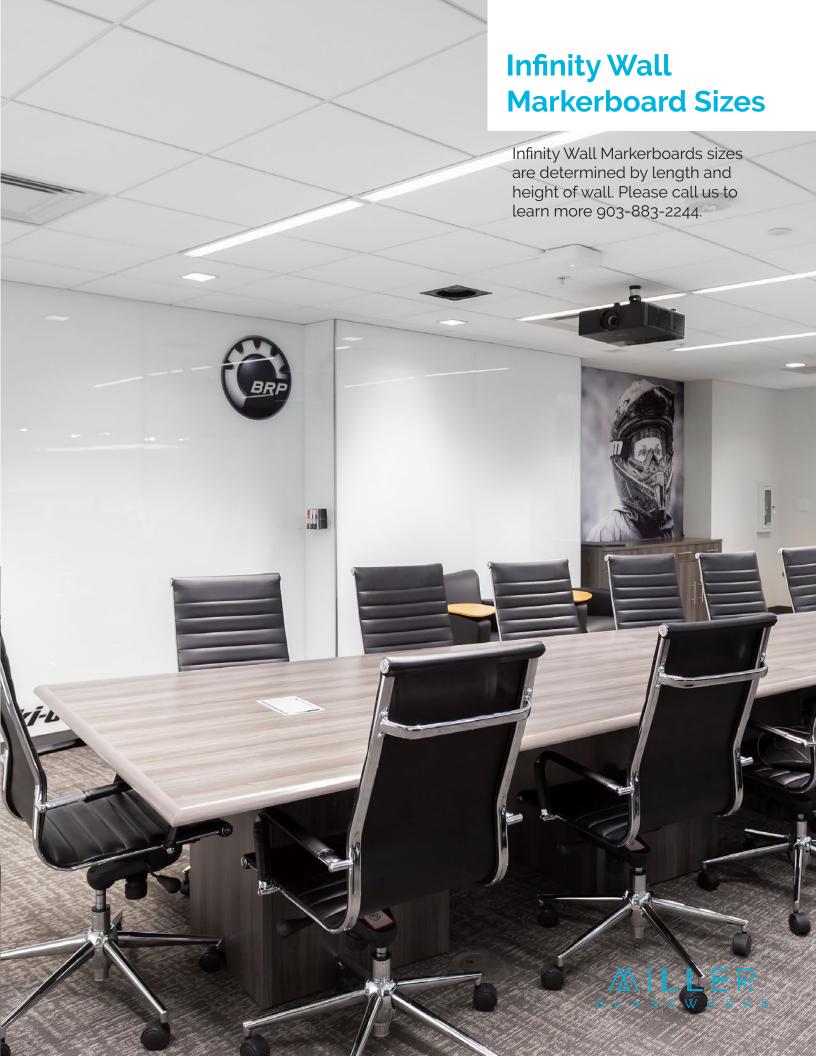

#### MARKERBOARD OVERVIEW

- / Standard size and custom sizes available
- $/ \, \mathsf{SmartMark} \, \mathsf{Glass} \, \& \, \mathsf{SmartMark} \, \mathsf{Acrylic} \, \mathsf{options} \,$
- / Back painted solids with color matching
- / Back painted graphics/grid systems
- / Etched or embossed graphics
- / Hover and standoff mounting solutions
- / Work hand-in-hand with our markerboard experts

#### **FIT ANY SPACE**

Shapes and sizes can be custom to fit any space or tiled together