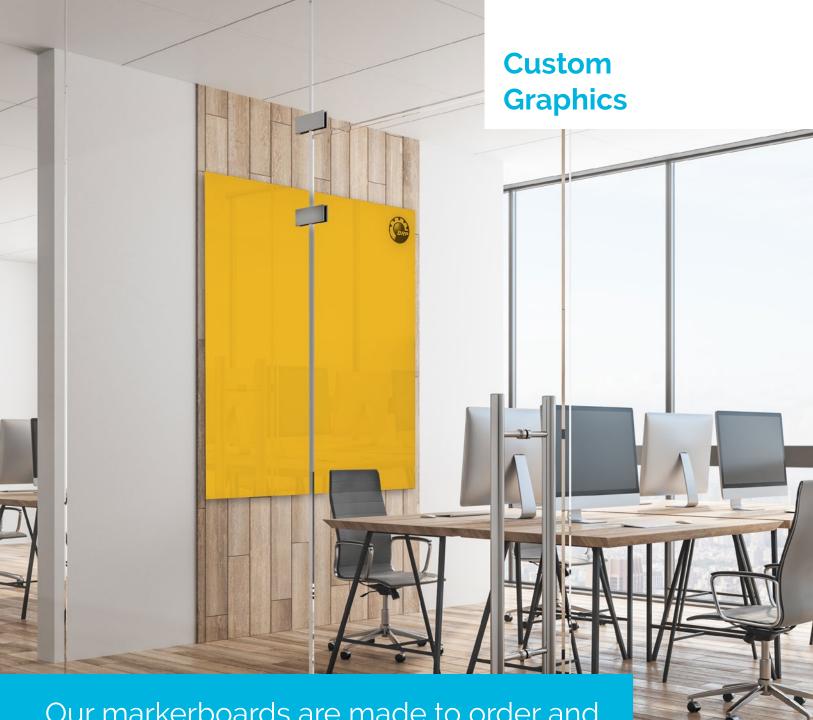

### HOVER MARKERBOARD

Our most popular markerboard. Hover markerboards appear to float off the wall and are ideal for offices, conference rooms, hospitals and educational facilities. Customize your board through color, custom graphics and size. Available in Smart Mark Glass or Smart Mark Acrylic.

#### INSTALLATION

- / Standoff hardware (requires holes)
- / Concealed hardware (Z-clips)
- / Framed
- / Adhere directly to substrate
- / Direct adhesion

Hover Markerboard Mounting Solution Shown

Our markerboards are made to order and fully customizable with unlimited colors, logos graphics, and size.