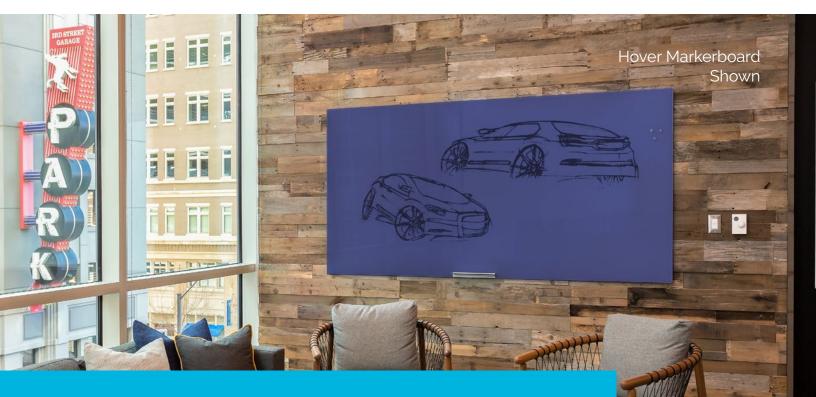

### HOVER MARKERBOARD

Our most popular markerboard. Hover markerboards appear to float off the wall and are ideal for offices, conference rooms, hospitals and educational facilities. Customize your board through color, custom graphics and size. Available in Smart Mark Glass or Smart Mark Acrylic.