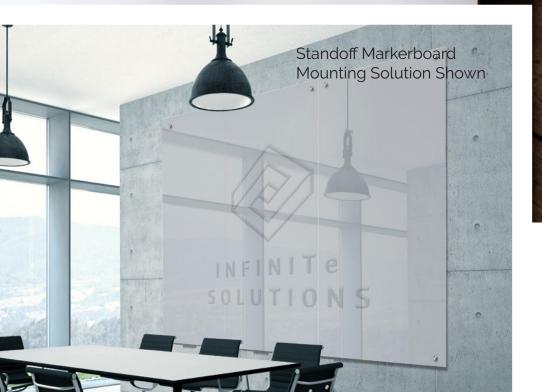

## **Standard Markerboard Sizes**

Standoff Markerboard Shown

Replace reference · /all lead. Jan

### STANDOFF MARKERBOARD

Standoff markerboards provide an industrial look with exposed bolts. Standoff markerboards are ideal for offices, conference rooms, hospitals and educational facilities. Customize your board through color, custom graphics and size. Available in Smart Mark Glass or Smart Mark Acrylic