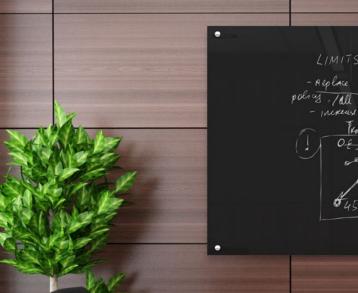

### STANDOFF MARKERBOARD

Standoff markerboards provide an industrial look with exposed bolts. Standoff markerboards are ideal for offices, conference rooms, hospitals and educational facilities. Customize your board through color, custom graphics and size. Available in Smart Mark Glass or Smart Mark Acrylic