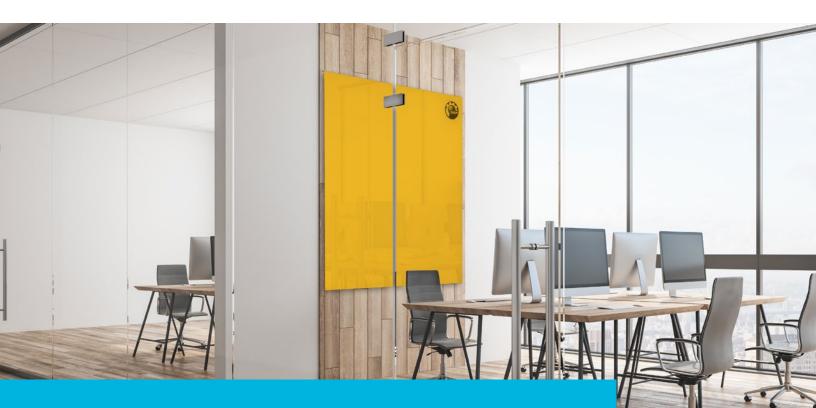

#### **DUAL SIDED MARKERBOARD**

Dual sided markerboards are perfect for open office concepts with shared walls or glass dividers. Dual sided markerboards are great when surface is going to be accessed from both sides. Each side can be customized through color, size and graphics. Available in Smart Mark Glass or Smart Mark Acrylic.

Custom sizes and shapes available on-demand.

Dual sided markerboards can have different colors and graphics on both sides.