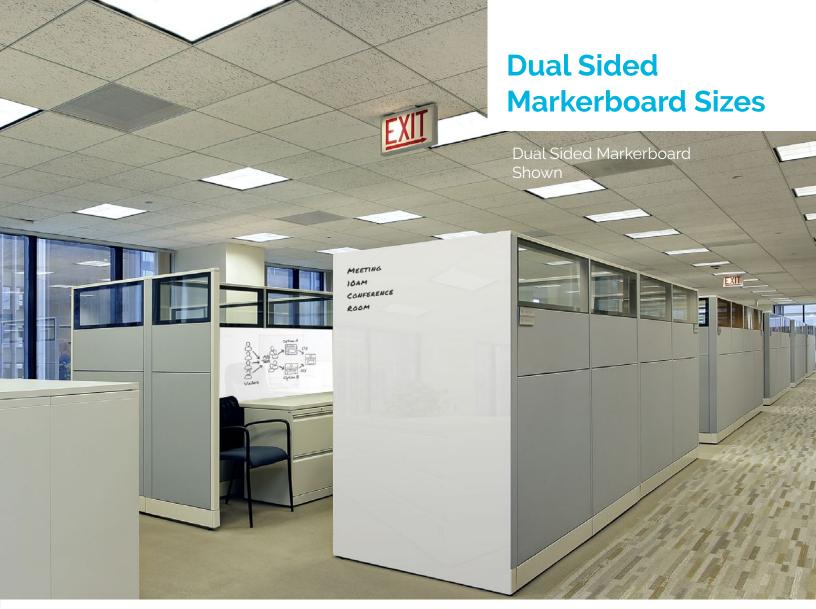

#### Dual Sided Markerboards

Miller Glassworks designs and builds amazing markerboards.

#### **DUAL SIDED MARKERBOARD**

Dual sided markerboards are perfect for open office concepts with shared walls or glass dividers. Dual sided markerboards are great when surface is going to be accessed from both sides. Each side can be customized through color, size and graphics. Available in Smart Mark Glass or Smart Mark Acrylic.